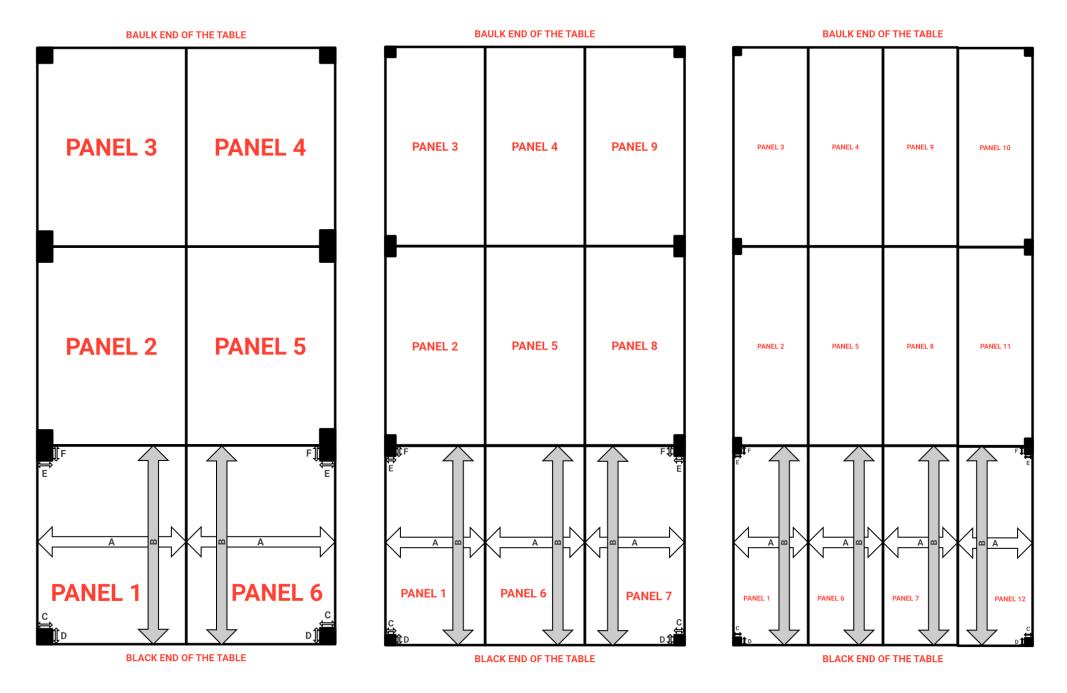

## PLEASE FILL OUT THE APPLICABLE BOXES BELOW, USING EXACT EDGE TO EDGE MEASUREMENTS AND EMAIL THE COMPLETED FORM TO SALES@HOTWIRESNOOKERHEATERS.COM

|          | A (mm) | B (mm) | C (mm) | D (mm) | E (mm) | F (mm) |
|----------|--------|--------|--------|--------|--------|--------|
| Panel 1  |        |        |        |        |        |        |
| Panel 2  |        |        |        |        |        |        |
| Panel 3  |        |        |        |        |        |        |
| Panel 4  |        |        |        |        |        |        |
| Panel 5  |        |        |        |        |        |        |
| Panel 6  |        |        |        |        |        |        |
| Panel 7  |        |        |        |        |        |        |
| Panel 8  |        |        |        |        |        |        |
| Panel 9  |        |        |        |        |        |        |
| Panel 10 |        |        |        |        |        |        |
| Panel 11 |        |        |        |        |        |        |
| Panel 12 |        |        |        |        |        |        |

| Your<br>Name:  |         |          |
|----------------|---------|----------|
| Table<br>Name: |         |          |
| 6 Panel        | 9 Panel | 12 Panel |
|                |         |          |

By signing this form, I understand that I am responsible for giving accurate measurements and that these measurements will be used to custom-build each heater panel according to the Shipping and Returns Policy.